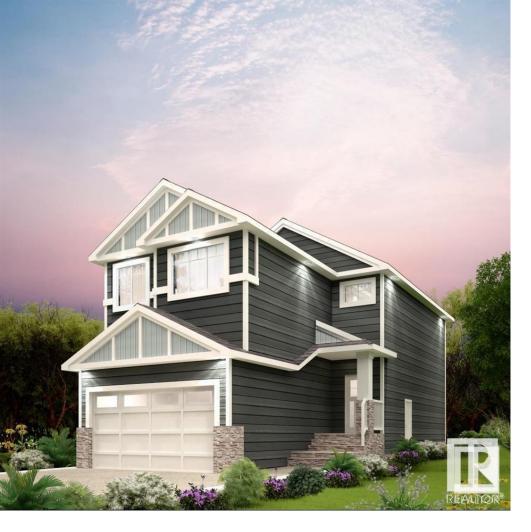

## 2117 209A Street Edmonton AB \$539,900

Nestled in the picturesque Riverview area of West Edmonton, Verge at Stillwater is a community that seamlessly blends natural features like wetlands, parks, and trails with convenient amenities such as schools, recreation facilities, and shopping. This single-family home features 3 bedrooms, 2.5 bathrooms and an expansive walk-in closet in the primary bedroom. Enjoy extra living space on the main floor and the laundry room with sink and bonus room on the second floor. Very functional layout, no wasted space! The 9-foot ceilings on main floor and quartz countertops throughout blends style and functionality for your family to build endless memories. \*\*PLEASE NOTE\*\* PICTURES ARE OF SIMILAR HOME; ACTUAL HOME, PLANS, FIXTURES, AND FINISHES MAY VARY AND ARE SUBJECT TO AVAILABILITY/CHANGES WITHOUT NOTICE.