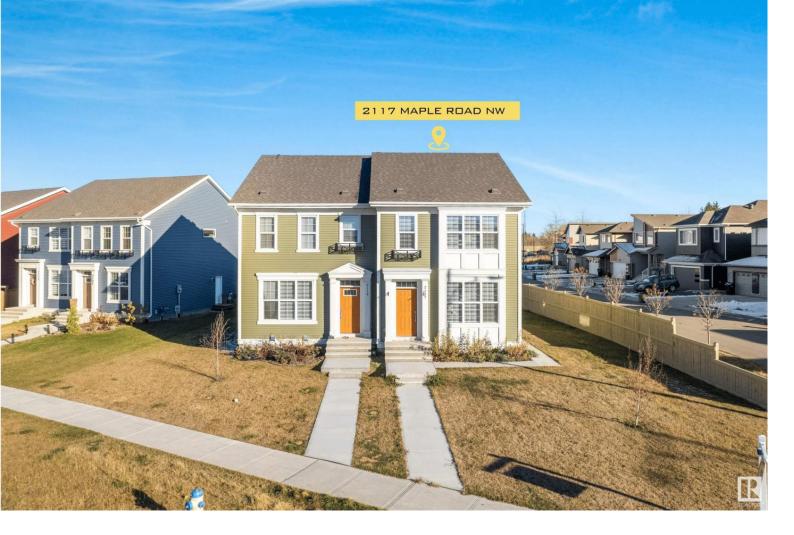

## 2117 MAPLE Road Edmonton AB

\$469.000

Just like BRAND-NEW! Beautiful CORNER unit DUPLEX that truly stand-out from crowd. SIDE ENTRANCE for future LEGAL SUITE, FULL LANDSCAPING, DECK with aluminium railing. The house comes with a bunch of upgrades you can't resist. 9 ft ceilings, QUARTZ countertop throughout, PLENTY OF WINDOWS, MASSIVE LOT, Electric FIREPLACE & much more. Open concept Kitchen/family/dining room features large windows.