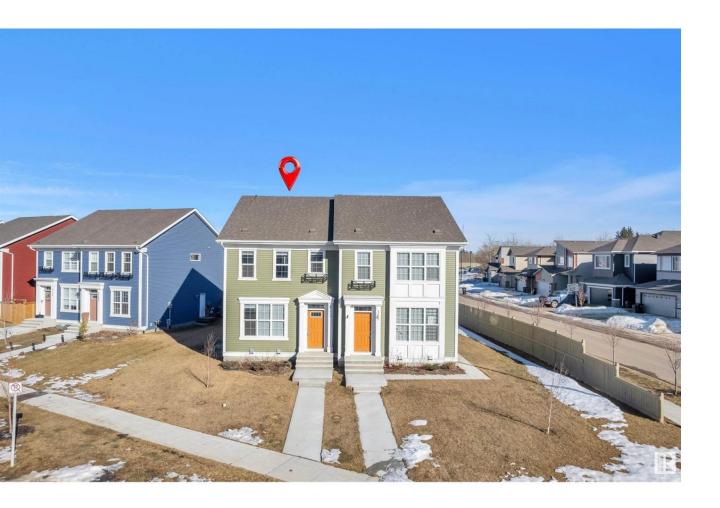

## Edmonton Alberta

\$459.000

Just like BRAND-NEW! Beautiful CORNER unit DUPLEX that truly stand-out from crowd. SIDE ENTRANCE for future LEGAL SUITE, FULL LENGTH DRIVEWAY, LANDSCAPING, DECK with aluminium railing. The house comes with a bunch of upgrades you can't resist. 9 ft ceilings, QUARTZ countertop throughout, PLENTY OF WINDOWS, MASSIVE LOT, Electric FIREPLACE & much more. Open concept Kitchen/family/dining room features large windows. Beautifully designed kitchen with SOFT CLOSE cabinets, pendant lights, PLENTY of counter space along with a SPACIOUS PANTRY. Upon ascending, you will find three nice windows with an OPEN TO ABOVE concept over the stairs. ON SECOND LEVEL you find the master bed with an ensuite & Huge WALK-IN-CLOSET plus 2 other great size bedrooms, laundry & a full bath. If you are not sold yet, the house comes with a OVERSIZED Double detached individual garage with FULL LENGTH DRIVEWAY for this unit. Close to all MAJOR amenities, TRANSIT HUB, SPORT-CHECK, LANDMARK MOVIE THETRE & much more! Professionally cleaned (id:6769)