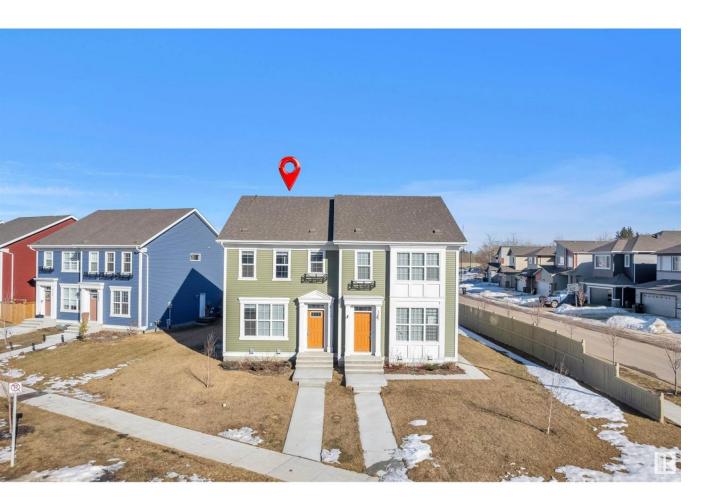

## Edmonton Alberta

\$479,700

Just like BRAND-NEW! Beautiful CORNER unit DUPLEX that truly stand-out from crowd. SIDE ENTRANCE for future LEGAL SUITE, FULL LENGTH DRIVEWAY, LANDSCAPING, DECK with aluminium railing. The house comes with a bunch of upgrades you can't resist. 9 ft ceilings, QUARTZ countertop throughout, PLENTY OF WINDOWS, MASSIVE LOT, Electric FIREPLACE & much more. Open concept Kitchen/family/dining room features large windows. Beautifully designed kitchen with SOFT CLOSE cabinets, pendant lights, PLENTY of counter space along with a SPACIOUS PANTRY. Upon ascending, you will find three nice windows with an OPEN TO ABOVE concept over the stairs. ON SECOND LEVEL you find the master bed with an ensuite & Huge WALK-IN-CLOSET plus 2 other great size bedrooms, laundry & a full bath. If you are not sold yet, the house comes with a OVERSIZED Double detached individual garage with FULL LENGTH DRIVEWAY for this unit. Close to all MAJOR amenities, TRANSIT HUB, SPORT-CHECK, LANDMARK MOVIE THETRE & much more! Professionally cleaned (id:6769)