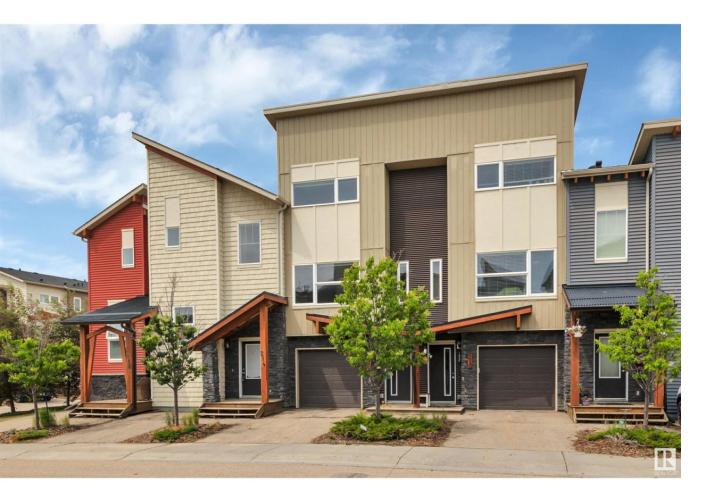

## Leduc Alberta \$235,000

IMMEDIATE POSSESSION! NICELY UPGRADED! BACKING WALKING TRAIL! ATTACHED GARAGE! CENTRAL A/C! Looking for your first home or investment property? This 2 bed, 2 bath townhouse in the Rushes of Southfork shows well; great turnkey option! Feat: engineered hardwood, granite countertops throughout, stainless steel appliances, 24' deep garage w/ additional storage behind, upstairs laundry, & more! Lower level oversized single garage / mechanical / storage leads upstairs to your open concept living / kitchen / dining space; terrific spot for movies & visiting with quests. Access to the back deck & closet. Upstairs brings two bedrooms! One with the 3 pce ensuite & walk in closet; the other with walk in closet. 4 pce bathroom & laundry steps away. Quick access to Highway 2, EIA, & Leduc Common for shopping & amenities. Embrace the maintenance free lifestyle; unlock, unpack, & enjoy! (id:6769)