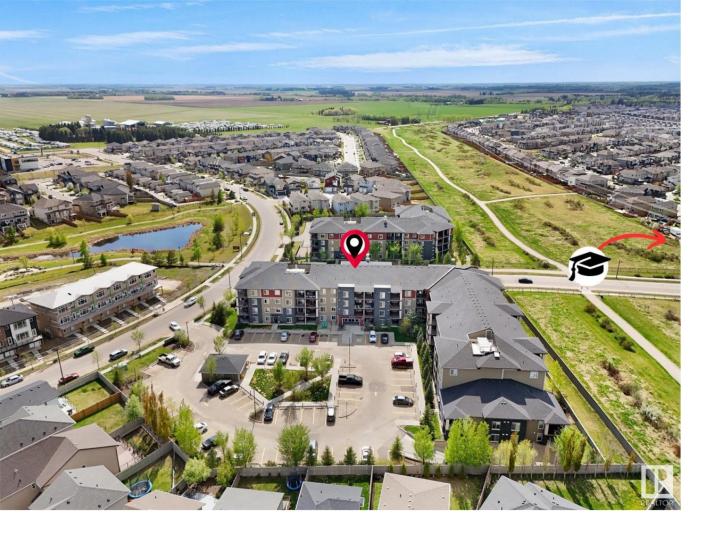

## Edmonton Alberta

\$169,900

Move-in ready 2-bedroom condo located on the second floor, perfect for first-time buyers or investors. Enjoy the convenience of insuite laundry and a bright, open layout designed for comfort and ease. Nestled across from a picturesque pond with scenic walking trails throughout the Chappelle area, this home offers both tranquility and natural beauty. Condo fees include heat and water, adding to the stress-free lifestyle. A great place to call home or an excellent addition to your investment portfolio. Ready for you to move in and enjoy. Ideally located close to shopping centers, bus stops, medical offices, and exciting new shops coming soon. Easy access to Anthony Henday and the airport makes commuting a breeze. WALK to the new High School!! (id:6769)