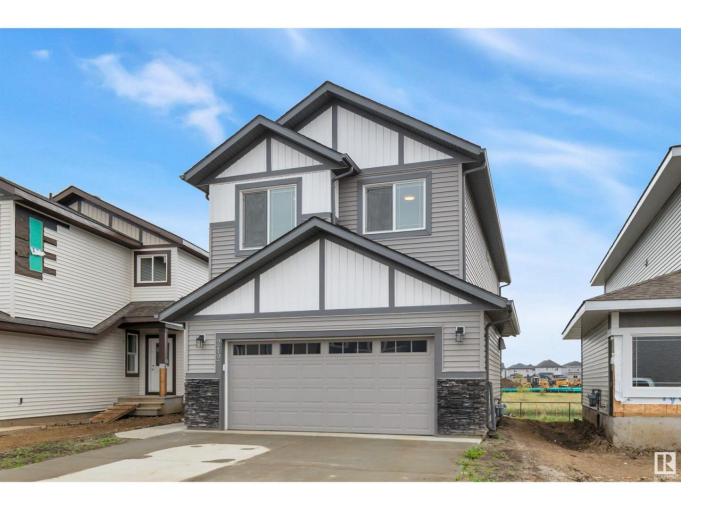

## Spruce Grove Alberta

\$635,000

Sweeping pond views are found at 212 Caledon Cres in Copperhaven - Better than new with appliances and custom window coverings included! This 2022-built, pond-backing beauty offers 2,440 sqft of like-new living space with a private side entry to the unfinished basement (plumbed in for a suite!). Enjoy sleek quartz countertops, high-end gas stovetop, spacious entryways and a butler pantry. Durable vinyl plank and ceramic tile floors complement cozy carpet upstairs and in all bedrooms. The luxurious primary suite features his and her separate vanities & walk-in closets, soaker tub & separate large shower. Additional highlights include a spacious bonus room, double attached garage, completed rough grade and back fencing. Steps from walking trails, a new K-9 school, and with quick Yellowhead access for easy Edmonton commuting! (id:6769)