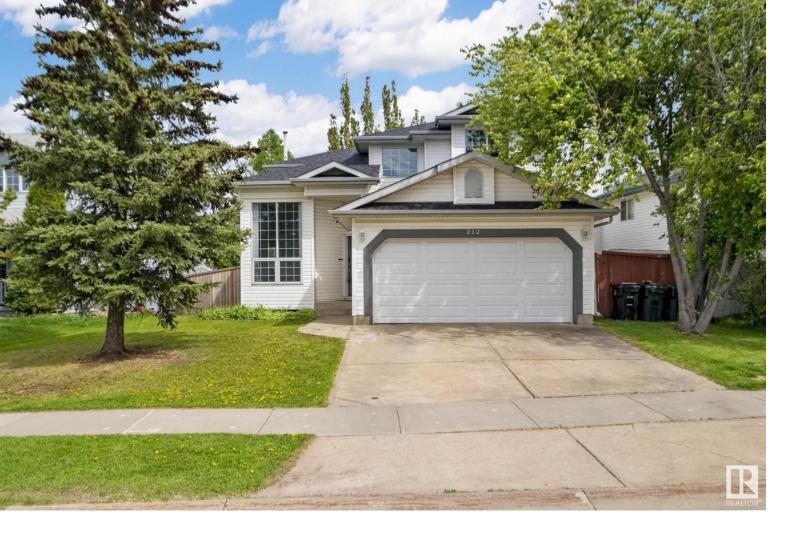

## 212 LAKELAND Drive Spruce Grove AB

\$465.000

This gorgeous home is move in ready. New roof. New flooring on main level and new carpet upstairs! When you are welcomed into this home you're immediately greeted by a beautiful grand entrance leading you to the living room with a open staircase to the 2nd level. This home boasts a modern upgraded kitchen with exceptional finishes and Irge island. You will love the attached dining room area with views of the tranquil, quiet patio and back yard. Right off the kitchen is a Irg main floor family room, perfect for watching the game! Main floor is finished with a powder room, laundry, and mudroom with direct garage access. Upstairs is where you will find the master bedr. with its own Irg ensuite and walk in closet, as well as two large additional bedrooms and another 4 pc. bath. Downstairs there is a Irg livingroom, well sized bdr, kitchen, Irg storage space, as well as a 3 pc. bath. Backyard has min. maintenance with a huge patio and a firepit to enjoy this summer!