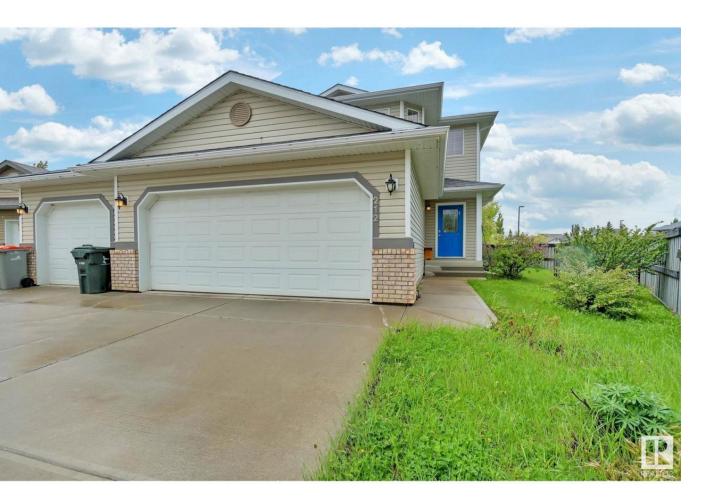

## Stony Plain Alberta

\$485.000

TRIPLE GARAGE UNDER \$500,000 in Stony Plain's Westerra subdivision. You'll feel at home the moment you walk in the door of this 1600 sq ft 2-storey PLUS fully finished basement. Open concept main floor. Good size living room with gas fireplace and large windows. Kitchen is a great size with lots of prep space, updated appliances and large pantry. Dining area is perfect for hosting family & friends with tons of natural light! MAIN FLOOR LAUNDRY! Upstairs the master suite features room for a king size bed, his & hers closets & a large 4pc ensuite. 2 more bedrooms are great for kids, guests or a home office. Basement is fully developed with 2 large room, suitable as a bedroom or use them as a family room or whatever else you dream up! Another 3pc bath too! Triple garage has room for cars and toys! West facing pie shaped lot is perfect to keep kids and pets entertained and contained. Great location on a cul-de-sac with easy access out of the subdivision. Very close to Memorial Composite! (id:6769)