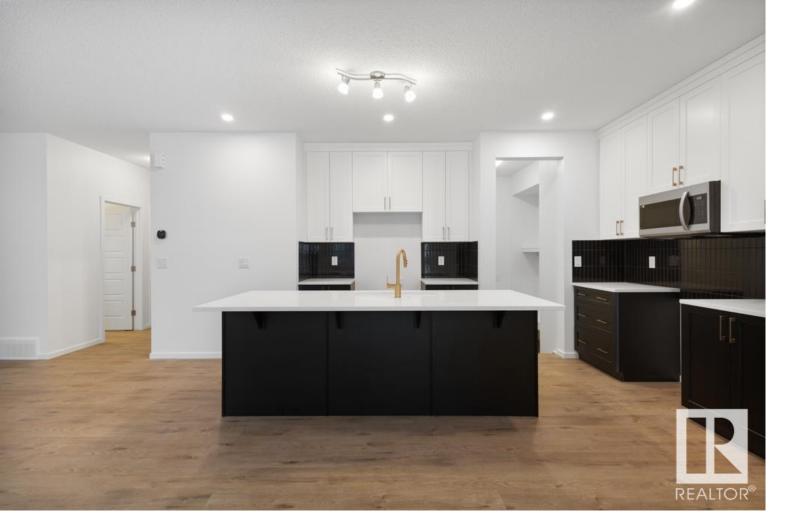

## Edmonton Alberta

\$647,990

Brand New Home! This stunning WHISTLER detached home offers 4 BEDROOMS and 2 1/2 bathrooms. The open concept and inviting main floor features 9' ceilings and half bath. The kitchen is a cook's paradise, with included kitchen appliances, quartz countertops, waterline to fridge, and a prep kitchen with walk-in pantry. Upstairs, the house continues to impress with a bonus room, walk-in laundry, full bath, and 4 bedrooms. The master is a true oasis, complete with a walk-in closet and luxurious ensuite with double sinks and separate tub/shower. Enjoy the added benefits of this home with its double attached garage, side entrance, gas line off rear, basement bathroom rough ins and front yard landscaping. Enjoy access to amenities including a playground, planned schools, commercial, a wetland reserve, and recreational facilities, sure to compliment your lifestyle! There is an HOA Fee. UNDER CONSTRUCTION! See first (2) photos for interior colors, rest are of the plan. (id:6769)