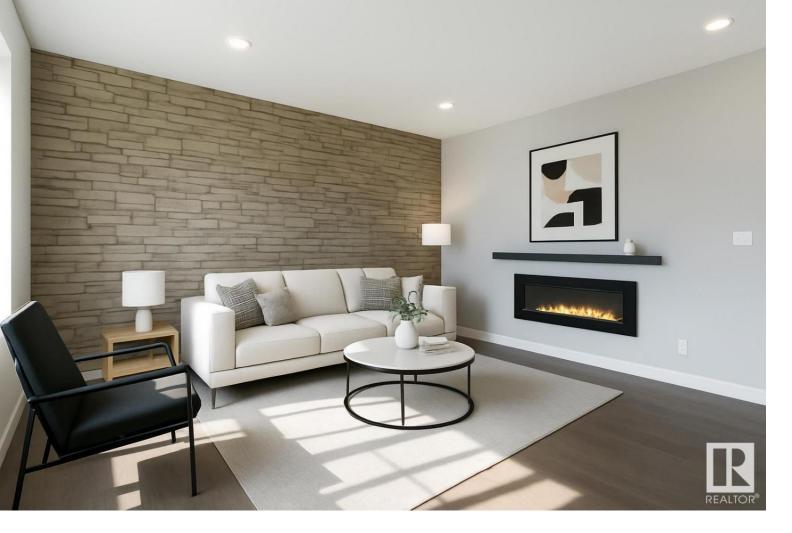

## Edmonton Alberta \$510,000

MINUTES from WINDERMERE and close to SCHOOLS, this stunning former showhome offering over 1,600 sq ft of beautifully upgraded living space is a MUST SEE! Situated across from a gorgeous serene pond, it boasts great walking features and a pristine view to walk your children. The bright, open-concept main floor features a spacious living room with a striking stone feature wall and electric fireplace, plus a chef's dream kitchen with quartz countertops, custom soft-close cabinetry, under-cabinet lighting, built-in wine fridge, and ultra-quiet garburator. Upstairs, relax in the expansive primary suite with a spa-inspired 5-piece ensuite including a soaker tub, double quartz vanity, and tiled glass shower. Two additional bedrooms, a stylish 4-piece bath, central A/C, HRV system, and an oversized double garage that fits a truck and SUV complete this move-in ready gem. Elegance, comfort, and functionality in an unbeatable location -- don't miss it! \*\*\*\*Some pictures are virtually staged\*\*\* (id:6769)