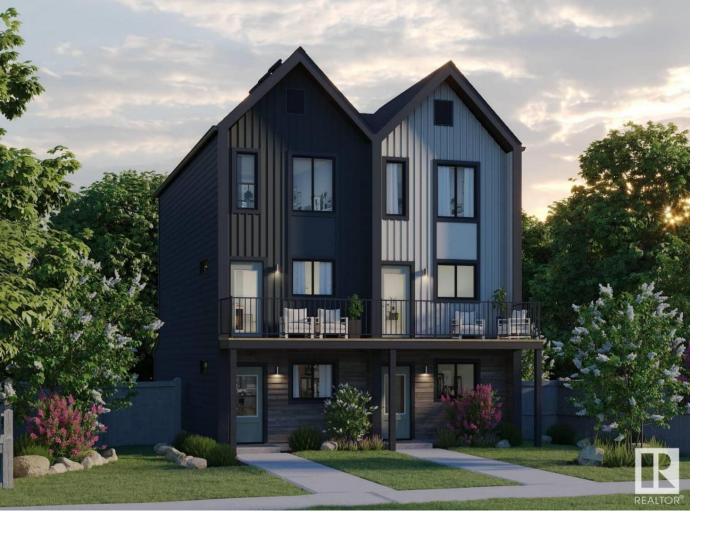

## Edmonton Alberta \$428,491

Welcome to this brand new half duplex the "Reimer II" Built by the award winning builder Pacesetter homes and is located in one of Edmonton's nicest north west communities of Trumpeter. With over 1180+ square Feet, this opportunity is perfect for a young family or young couple. Your main floor as you enter has a flex room/ Bedroom that is next to the entrance from the garage with a 3 piece bath. The second level has a beautiful kitchen with upgraded cabinets, upgraded counter tops and a tile back splash with upgraded luxury Vinyl plank flooring throughout the great room. The upper level has 2 bedrooms and 2 bathrooms. This home also comes completed with a single over sized attached garage. \*\*\* Photo used is of an artist rendering , home is under construction and will be complete by end of February of 2026 \*\*\* (id:6769)