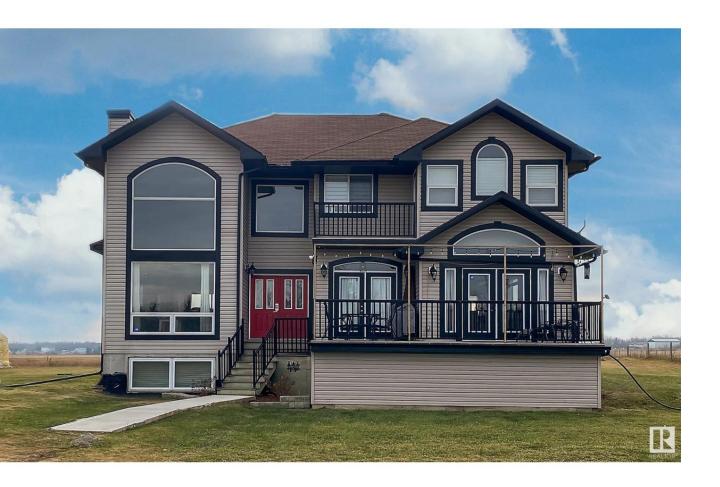

## Rural Strathcona County Alberta

\$1,135,000

Situated on 19.89 ac, just 15 min east of Sher/Pk, this MAGNIFICENT 2 storey 6 bdm/5 bth house w/HEATED 38x40 SHOP offers the perfect combination of luxury and functionality! Upon entering, you'll be greeted by a stunning foyer w/vaulted ceilings. The main floor consists of a lvg-rm/dining rm area w/entrance to a south facing deck, & very bright DEN/OFFICE. A well designed CHEF'S KITCHEN boasts GRANITE counter tops, a lrg CENTRE ISLAND, built-in STAINLESS STEEL APPLIANCES, and a lrg dining area that overlooks a cosy family room. This level is completed with a 2 pce bath & a LARGE LAUNDRY area with TONS OF STORAGE SPACE! The upper level offers a PRIMARY bdrm w/ 5 pce ensuite & private deck, second bdrm w/3 pce ensuite, 2 add'tl bdrms and a 5pce main bath! The lower level offers a SECOND KITCHEN, 2 add'tl bedrooms, 4pce bath, REC AREA, and plenty of storage! Features/upgrades include MUNICIPAL WATER, new SEPTIC & MOUND (2017), FURNACE (2017), deck re-membraned & new HWT, cement garage pad (id:6769)