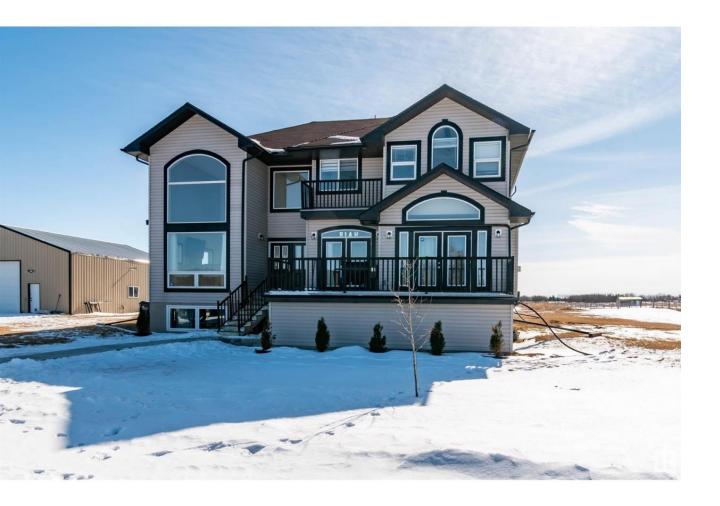

## Rural Strathcona County Alberta

IMPRESSIVE 2 STOREY HOME SITUATED ON 19.89 ACRES!!! Only 15 minutes to Sherwood Park and 30 minutes to downtown Edmonton! This incredible home offers 2900 square feet, 6 BEDROOMS, MUNICIPAL WATER and a HEATED 38X40 SHOP!! Cement garage pad too! Super floor plan and perfect for the large or growing family. Featuring soaring ceilings, large living room with fireplace, huge dining area and a GORGEOUS DREAM KITCHEN!! Tons of room for entertaining your family & friends! Large family room with second gas fireplace, laundry room and mud room plus bathroom complete the main floor. Upstairs are 4 bedrooms & 4 piece bathroom. Gorgeous 5 piece SPA-LIKE ensuite in the Primary Bedroom, walk-in closet plus a private deck! Amazing front deck and a SOUTH FACING deck too in big backyard! Partially finished basement with 2 bedrooms, 4 piece bathroom, kitchenette, family room area & lots of storage space! NEWER SEPTIC & MOUND (2017) and NEWER FURNACE (2017). INCREDIBLE VALUE!!! Visit REALTOR(R) website for more information. (id:6769)