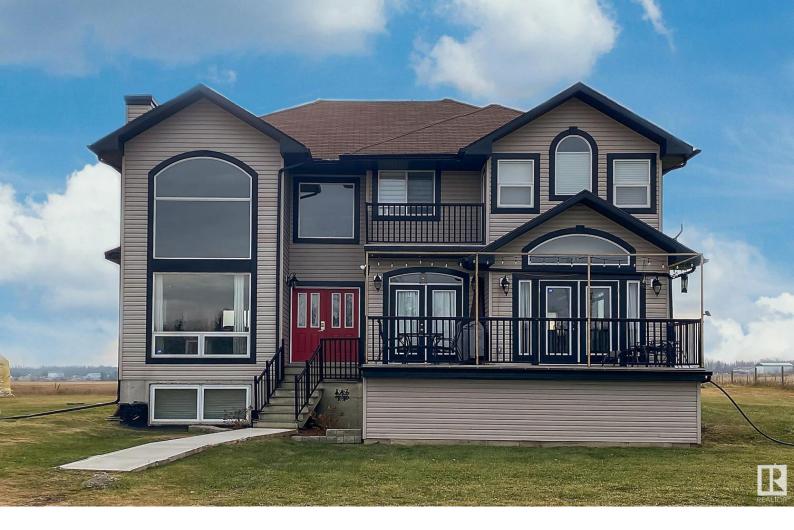

## 21251 TWP ROAD 524 Rural Strathcona County AB

\$1,135,000

Situated on 19.89 ac, just 15 min east of Sher/Pk, this MAGNIFICENT 2 storey 6 bdm/5 bth house w/HEATED 38x40 SHOP offers the perfect combination of luxury and functionality! Upon entering, you'll be greeted by a stunning foyer w/vaulted ceilings. The main floor consists of a lvg-rm/dining rm area w/entrance to a south facing deck, & very bright DEN/OFFICE. A well designed CHEF'S KITCHEN boasts GRANITE counter tops, a lrg CENTRE ISLAND, built-in STAINLESS STEEL APPLIANCES, and a lrg dining area that overlooks a cosy family room. This level is completed with a 2 pce bath & a LARGE LAUNDRY area with TONS OF STORAGE SPACE! The upper level offers a PRIMARY bdrm w/ 5 pce ensuite & private deck, second bdrm w/3 pce ensuite, 2 add'tl bdrms and a 5pce main bath! The lower level offers a SECOND KITCHEN, 2 add'tl bedrooms, 4pce bath, REC AREA, and plenty of storage! Features/upgrades include MUNICIPAL WATER, new SEPTIC & MOUND (2017), FURNACE (2017), deck re-membraned & new HWT, cement garage pad