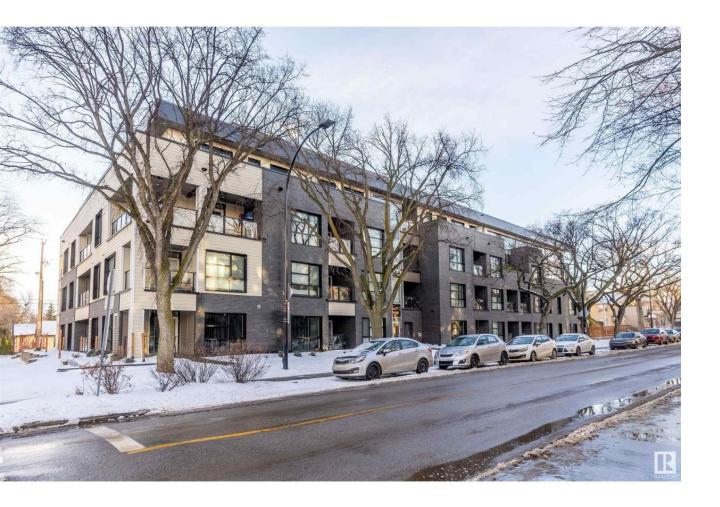

## Edmonton Alberta

\$284,500

Awesome condo in the beautiful neighbourhood of Belgravia. True walkable neighbourhood with U of A, LRT, coffee shops, restaurants, Whyte Ave, Rivervalley and so much more just a short walk away. This condo is modern & sleek with vinyl plank floors, white cabinets, quartz counters, energy star appliances, 2 bedrooms, 4 piece bathroom, insuite laundry, covered west facing deck, heated underground parking and the building offers an amazing roof top deck- perfect spot to entertain & enjoy long summer days & the beautiful views. The unique CONCRETE building has geothermal & solar panels. Whether you are a young professional, student or looking to downsize and retire this condo and location are for you!! Assumable mortgage opportunity at 1.96% until Dec 1, 2026. Some photos have been virtually staged. (id:6769)