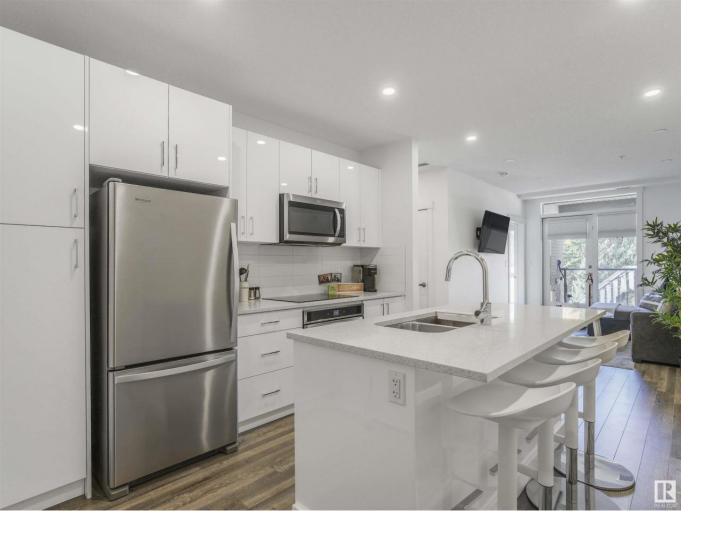

## 11503 76 Avenue 213 Edmonton AB

\$358,000

Incredible assumable mortgage opportunity! 1.96% interest rate with a maturity date Dec. 1, 2026. Amazing building in the charming Belgravia neighborhood. This 2 bedroom 2nd floor unit is perfectly located near the U of A, hospital, Whyte Ave, river valley, dog park and the LRT. A wonderfully unique building with geothermal and solar panels and a large common area on the roof top with magnificent views of the city. The condo includes wide vinyl plank flooring, a large and functional kitchen including loads of cupboards, quarts countertops and energy star appliances. The west facing deck is fitted with natural gas for bbq and the underground parking has bike storage.