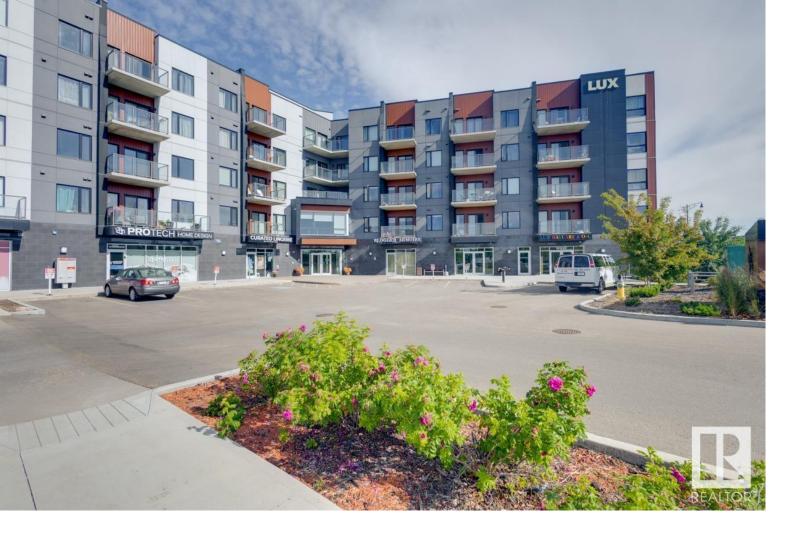

## Edmonton Alberta

\$229,000

Welcome to LUX, a brand new STEEL & CONCRETE luxury building in Upper Windermere offers all amenities. Condo allows pet and Airbnb. Stunning POND & PARK view - Proving a serene and peaceful environment to relax and unwind. Titled U/G Parking. In suite Laundry. Decorated with only the best of everything. Highlights: 10 ceilings; energy efficient windows; Upgraded plank floor & carpet through out the unit; Kitchen-Complete ss gourmet appliances; maple cabinets up to ceilings; Contemporary, quartz countertops; Glass tile backsplash; lots of storage space. Full width vanity mirrors. One Secured underground parking (Heated and ventilated). It retains the value of peaceful living with great access to all amenities and transportation, community gardens, a K-9 school and while being conveniently close to all amenities. (id:6769)