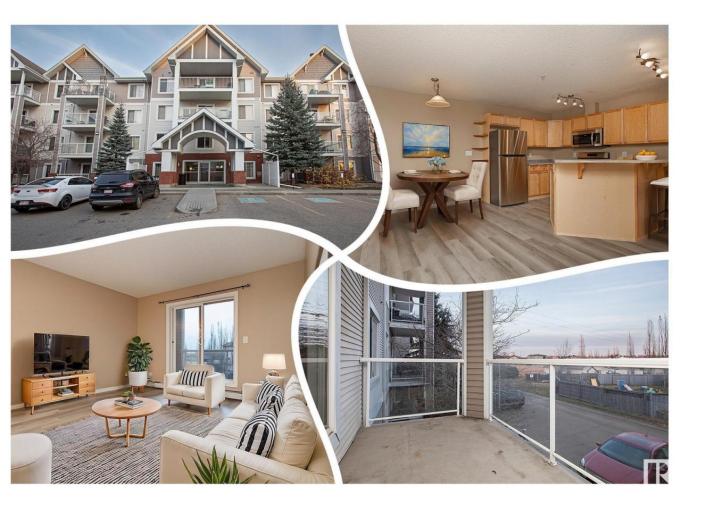

## Edmonton Alberta \$199,900

2nd Floor Condo TUCKED away in CUMBERLAND! Newly upgraded 2 bedroom, 2 bath unit, with 2 PARKING STALLS in Skyview Landing (3.) This fully appointed building has a large SOCIAL ROOM and RECREATION FACILITY. BRAND NEW PAINT and LUXURY VINYL PLANK FLOORING is warm and INVITING, it really sets off the space! Off the entry you have a coat closet and large IN-SUITE LAUNDRY AREA with EXTRA SHELVING to double as a PANTRY. Cook in the HUGE Maple U-SHAPED kitchen with extended BREAKFAST BAR, it has stainless appliances; perfect for ENTERTAINING. The full 4 piece bath is adjacent to the 2nd bedroom making for a great roommate or HOME OFFICE experience. Chill in the SPACIOUS living room overlooking the COVERED BALCONY with NATURAL GAS HOOK-UP for your BBQ. Enjoy the master bedroom with a DOUBLE WALK-THROUGH CLOSET & 3 PC ENSUITE BATH including a DOUBLE WIDE SHOWER. Enjoy the 2 PARKING STALLS, a rarity in most condos! Close to WALKING TRAILS, shopping centers and MORE! See it, you'll love this place! (id:6769)