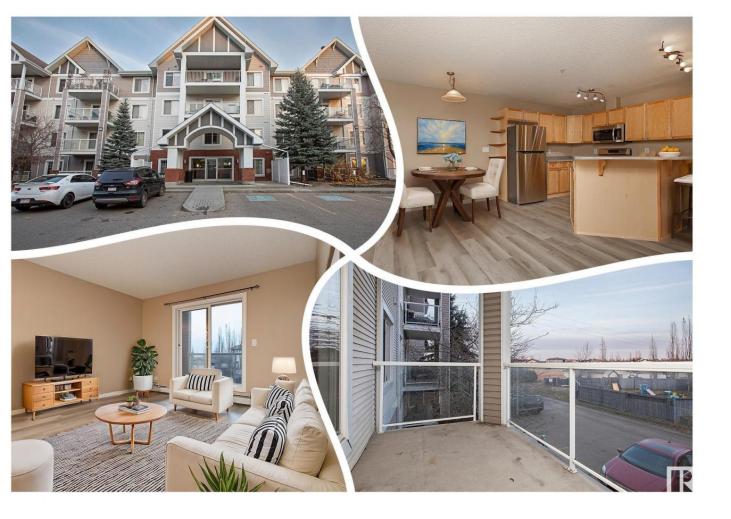

## 13710 150 Avenue 213 Edmonton AB \$199,900

2nd Floor Condo TUCKED away in CUMBERLAND! Newly upgraded 2 bedroom, 2 bath unit, with 2 PARKING STALLS in Skyview Landing (3.) This fully appointed building has a large SOCIAL ROOM and RECREATION FACILITY. BRAND NEW PAINT and LUXURY VINYL PLANK FLOORING is warm and INVITING, it really sets off the space! Off the entry you have a coat closet and large IN-SUITE LAUNDRY AREA with EXTRA SHELVING to double as a PANTRY. Cook in the HUGE Maple U-SHAPED kitchen with extended BREAKFAST BAR, it has stainless appliances; perfect for ENTERTAINING. The full 4 piece bath is adjacent to the 2nd bedroom making for a great roommate or HOME OFFICE experience. Chill in the SPACIOUS living room overlooking the COVERED BALCONY with NATURAL GAS HOOK-UP for your BBQ. Enjoy the master bedroom with a DOUBLE WALK-THROUGH CLOSET & 3 PC ENSUITE BATH including a DOUBLE WIDE SHOWER. Enjoy the 2 PARKING STALLS, a rarity in most condos! Close to WALKING TRAILS, shopping centers and MORE! See it, you'll love this place!