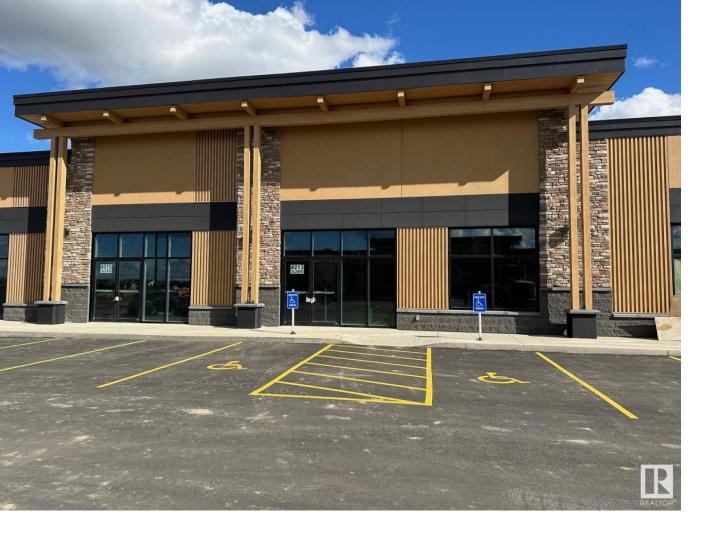

## Spruce Grove Alberta

\$34

Prime retail opportunity at Pioneer Crossing in the heart of Spruce Grove's brand new Ballpark District! 1900 +/- sq ft space located at the crossroads of Highway 16A and Pioneer road with direct highway access and only 7 minutes West of Edmonton. High traffic volume- 25,000+/- vehicles per day. Excellent visibility & exposure with plenty of new residential construction. Located next to the future Metro Ballpark, a brand new state-of-the-art baseball facility with plans of a Field House as well as an outdoor amphitheater. Perfect opportunity to start or expand your business in the ultimate up and coming location in Spruce Grove. Zoned C-2 Vehicular Oriented Traffic. (id:6769)