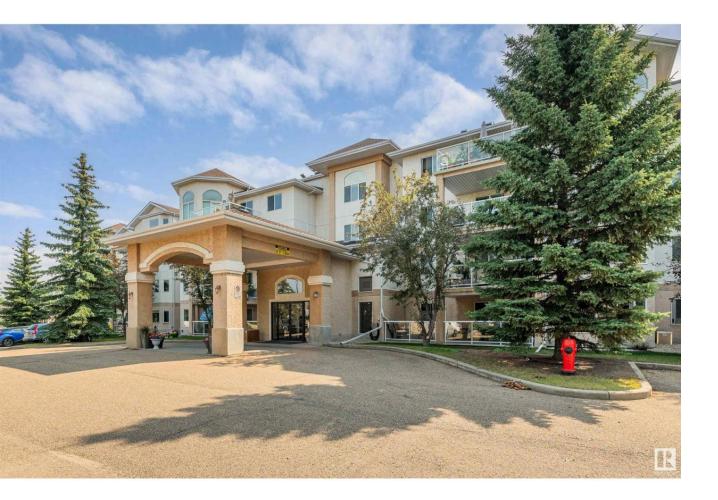

## Sherwood Park Alberta

If you don't know the Heritage Crystal Manor then you don't know adult living. This building boasts a ballroom, hot tub room, theatre, exercise room, craft room, 2 guest suites, common kitchen & deck workshop (complete with tools) and even a car wash! This 2nd floor unit has just had the FLOORING, PAINT, AND LIGHTS replaced. The durable vinyl plank flooring has no transition strips throughout, perfect for aging in place. It has an OPEN CONCEPT kitchen/dining/living room, with loads of windows looking out to the south for year round sunshine. The south facing balcony means lots of sunshine for you! 2 bedrooms, the primary with walk through closet to the EN SUITE BATHROOM. Laundry is in its own room with plenty of storage as well. In floor heating and CENTRAL A/C. 1 Underground parking space with storage cage and lots of extra surface parking. This building allows small pets. (id:6769)