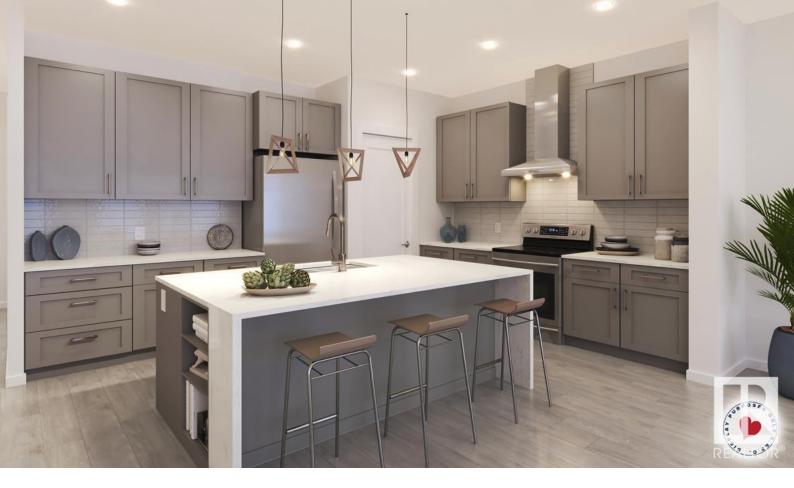

## 21336 38 Avenue Edmonton AB

\$565,000

\*Home is just starting Construction\* Photos are of same plan but interior selections differ. Welcome to the Ellis Greens in Edgemont to discover this new Coelho, built by Lincolnberg Homes, your Builder of Choice for 9 years in a row. This is a gorgeous new family home floor plan with a modern and open design with 9' ceilings. The main floor is made up of several functional living spaces that encourage togetherness and ease in day-to-day living. The amazing statement-making kitchen with nook. An added highlight of this level include soaring great room ceilings, open to the upper level, letting the sun shine in! In addition to a cozy den a 2 piece bathroom complete the main level. On the second floor, the open staircase leads to the two bedrooms that share a full bathroom and are only steps away from the laundry room for added convenience. Looking out over the back yard, the primary is impressively appointed with a large walk-in closet and 5-piece ensuite.