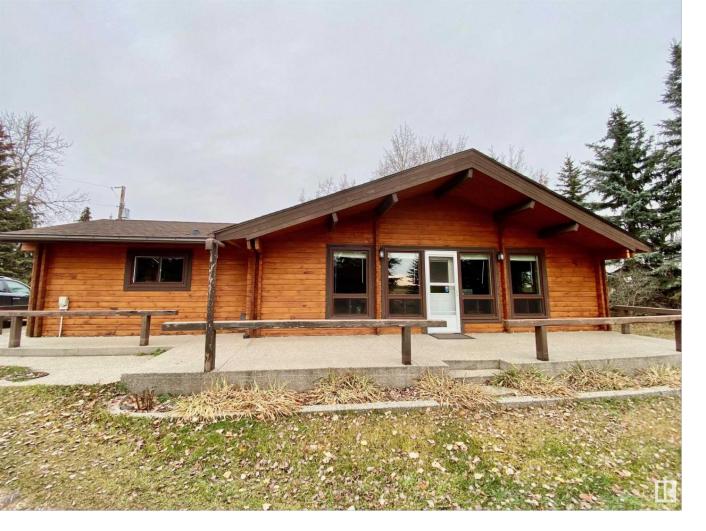

## 21344 Sec Hwy 617 Rural Camrose County AB \$564,900

Welcome to this amazing country property. This property is located on 14.95 acres of rolling land, fenced and cross fenced with a nice mature setting, fruit trees, fire pit, garden, green house. The house is a beautiful Lindel Cedar Log Home that is both charming and rustic with over 1170 sq ft. There are 2 bedrooms & 1 bathroom, a large kitchen, huge eating area and living room. Home features vaulted ceilings and a stone faced woodburning fireplace and a partially coved front porch. The house has had extensive renovations in 2013 which includes: Windows, Roof, Doors, Furnace and Hot water tank. Bathroom in 2024. Outside there are numerous outbuildings including Oversized double garage with heat and 220 power, large pole shed, Barn, Hay Shed, Horse Shelter, Chicken Coop and Green House. This property is located 2.8 kms from Town of Hay Lakes and is centrally located & commutable to Leduc, Camrose, Tofield, Sherwood Park & Edmonton , all within 40 min. Bring the animals & enjoy this AMAZING PROPERTY !!!