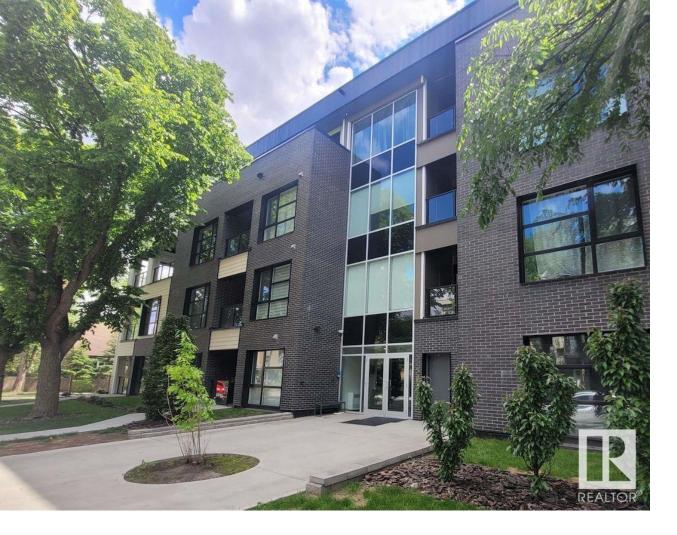

## Edmonton Alberta

\$374,999

Visit the Listing Brokerage (and/or listing REALTOR(R)) website for additional information. Great opportunity to own one of the only concrete condo's in beautiful Belgravia! Spectacular West facing, second floor end unit in one of Edmonton's best communities and steps from the LRT! This modern condo offers smart, stylish infill and a promise to sustainable development. Built from concrete & steel and featuring SOLAR power & GEOTHERMAL heating/cooling, this home will have you saving some green while being green (30% more efficient by National Energy Code Standards). Open floorplan with 2 generous-sized bedrooms, 1 bath and insuite laundry. Stunning European-inspired kitchen with modern subway backsplash and quartz counters as well as a bathroom with quartz counters, modern lighting and fully tiled tub/shower. One heated underground parking stall included. Full luxury vinyl plank flooring and custom roller shades included. Walking distance to U of A, McKernan LRT station, Belgravia dog park and Whyte Avenue! (id:6769)