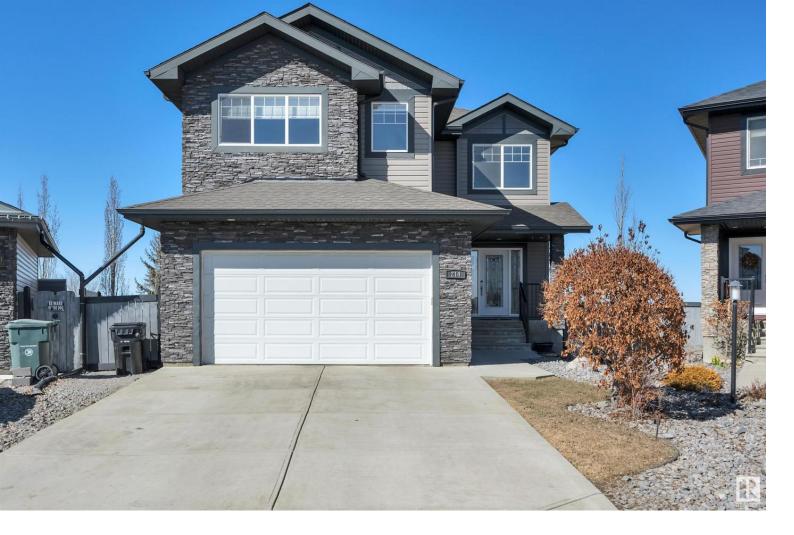

## 214 BRIDGEPORT Close Leduc AB

\$595,000

WALKOUT ONTO A PATH! CUL DE SAC! FULLY FENCED & LANDSCAPED! GORGEOUS KITCHEN! Want a walkout basement in a mature neighbourhood? No neighbours behind? This 2364 sq ft 3 bed + den, 2.5 bath executive home is the one! Feat: 9 ft ceiling on the main & lower, tile flooring, quartz countertops, gas fireplace, heated garage, Large entryway leads to the main floor den, and into an open concept living / kitchen / dining space; ideal for family gatherings and entertaining. Large windows gives a ton of natural light! Absolute stunner of a kitchen, w/ massive island & nearly endless cabinets! Corner pantry, deck access, & main floor laundry. Upstairs brings a massive bonus room, 3 bedrooms including the primary bed w/ 5 pce ensuite & walk in closet. 4 pce bath & linen storage. The basement is partially finished (framed, drywall, & electrical rough in), but has the 4th bedroom, bathroom, & rec room ready to complete. The yard is terrific! Wide pie lot, treed & ideal for summer bonfires around the firepit! A must see!