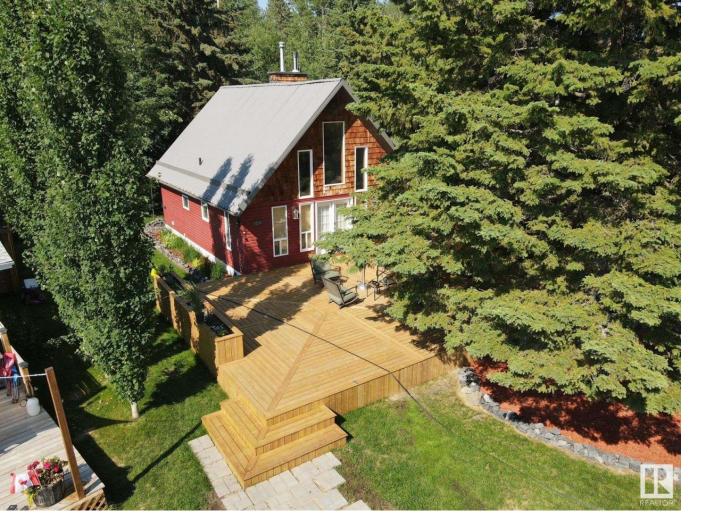

## Rural Lac Ste Anne County Alberta

This premium newer year round lake cottage has it all. Built in 2005, this home has been lovingly cared for an extensively upgraded. Located in Southview with 180 degree full lakefront views, this 1.5 storey A frame is the perfect city retreat at only 1 hour drive from Edmonton. This home offers a large open concept kitchen, dining and living room with 18' vaulted ceiling and a new Osborn wood fireplace with full stone veneer chimney. Bedrooms consist of the primary main floor bedroom as well as second floor loft bedroom and patio off the loft. Main floor 3 piece bath, large storage area with ample shelves and laundry. The kitchen offers a granite island and newer LG appliances. In recent years the upgrades consist of an extensive deck build with sunken level for a hot tub, raised garden boxes and fully fenced to match. The upper yard offers rear lane access and secured with rolling gate. The well and septic are from 2005. Alarm, cameras and furnace all remote access. Enjoy year round lake amenities. (id:6769)