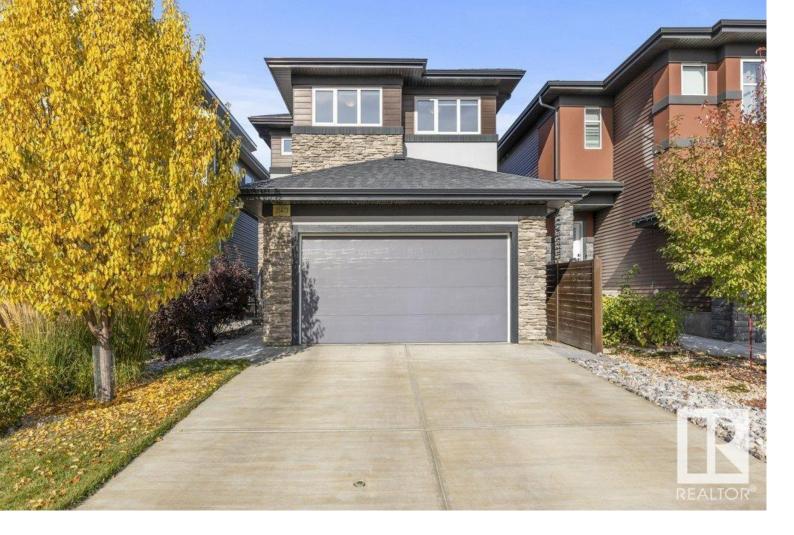

## 2140 KOSHAL Way Edmonton AB

\$689.900

Better than new! Welcome to this upgraded, energy efficient Dolce Vita home. The meticulously maintained 2063 sqft 2 storey boasts 9' ceilings on main. Engineered hardwood leads you to a den, 2 pc bath and a chef's kitchen, feat large island, quartz counters, S/S upgraded appliances, modern soft-close cabinetry, pots/pans drawers, & large walkthrough pantry. Kitchen looks onto LR w/ gas F/P, coffered ceilings & large triple-pane windows. From DR access professionally designed fenced backyard w/ custom deck/glass railing, hardscaped patio, fire pit, retaining wall & shed on crush base. Wide stairs lead to bonus room & separate laundry. Large primary w/ 5pc EN includes two sinks, tub, tile shower, quartz counter & W/I closet. 2 additional bedrooms & 4pc bath complete upper level. F/finished 20'x 21'/26' O/S heated garage, includes custom workstation, cabinets & backsplash.Add'l features: Hunter Douglas window coverings, curtains, B/I camera security system, newer central A/C, newer upgraded carpet/underlay.