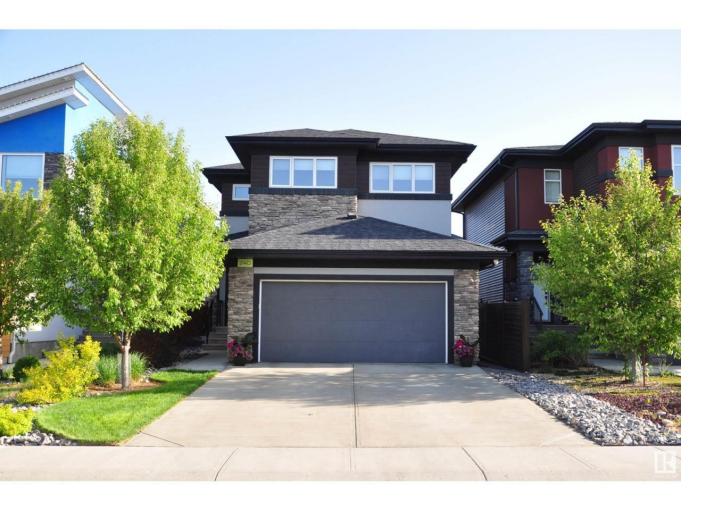

## Edmonton Alberta

\$669,800

Welcome to this upgraded, energy-efficient Dolce Vita home, walking distance to parks, schools, restaurants, grocery, fitness centre, and more! This meticulously maintained 2063 sqft 2-story features 9' ceilings and engineered hardwood on main. Enjoy a den, 2 pc bath, living room w/ stone surround gas f/p, coffered ceilings, large windows, nook and a gorgeous kitchen with a large island, quartz counters, S/S appliances, soft close cabinets, pots/pans drawers & walkthrough pantry. Upstairs is a bonus room, separate laundry, a spacious primary w/ 5pc ensuite & W/I closet, 2 additional bedrooms & 4pc bath. The professionally landscaped front and backyard include a stunning hardscaped patio, fire pit & retaining wall, custom deck w/ glass railing & shed. The finished 20'x 21'/26' heated garage fits a truck and SUV and features a custom workstation, cabinets & backsplash. Upgrades include B/I camera security system, newer A/C, newer upgraded carpet/underlay, Hunter Douglas window coverings & more.Turnkey! (id:6769)