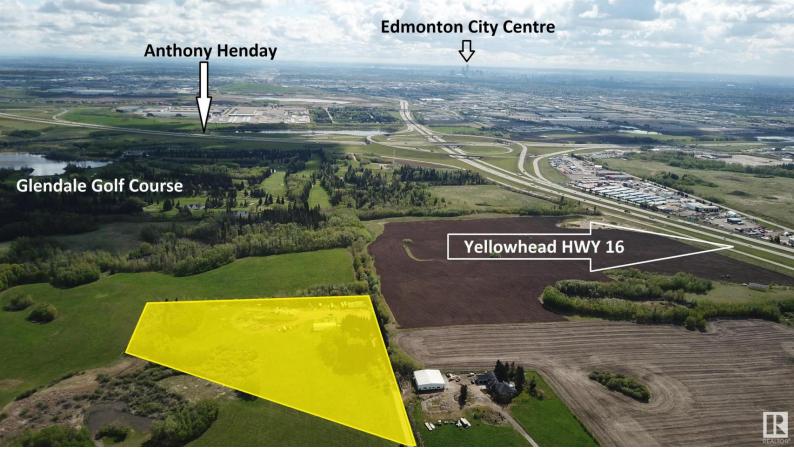

## 21404 123 Avenue Edmonton AB

\$1,399,000

AMAZING ACREAGE/BUSINESS/DEVELOPMENT OPPORTUNITY! 12.7 Acres, zoned AG located in the City of Edmonton less than 1km off HWY 16. Part of the PINTAIL LANDING ASP. Surrounded by farmers fields with various DEVELOPMENTS IN EVERY DIRECTION. Property was previously used for a heavy duty construction company. POWER GATE AT ENTRANCE with camera surveillance. HEAVY DUTY GRAVEL YARD with endless parking and storage plus ROOM TO TURN A SUPER B. Multiple out buildings and shops. 40x80 TENT SHOP with Asphalt floor and Heat. 30x70 SHOP HEATED. 20x34 COLD STORAGE GARAGE. 60x100 CEMENT PAD ready for another shop or material storage. 3500 SQ.FT. HOUSE with lots of updates and WRAPPED IN MATURE TREES - a real acreage in town. MOVE IN READY - 5 Bedrooms, 5 bathrooms, Solid Oak Kitchen, Dual living rooms, formal dining room, FULLY DEVELOPED basement and great views from every window. SELF CONTAINED OFFICES & washroom are ready for your staff. City water and sewer at road and ready to connect. TRULY RARE OPPORTUNITY!