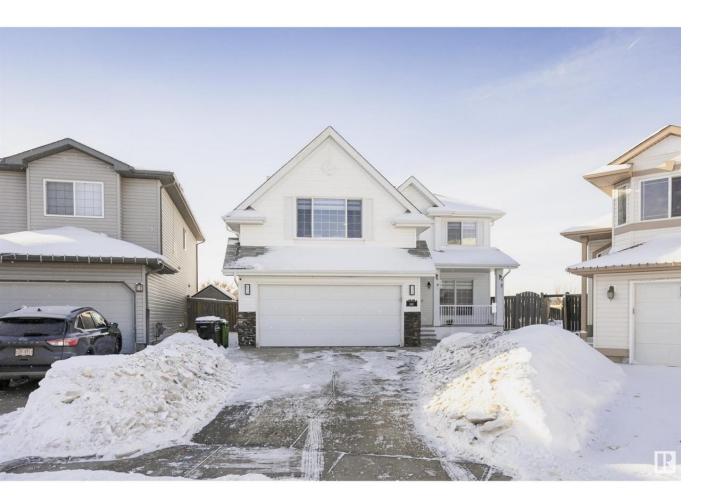

## Edmonton Alberta

\$689,900

Elegant contemporary luxury gracefully woven into this exquisitely renovated 2 Storey, built on a massive 8700 sqft lot in the heart of Silverberry. This home offers above 3400 sqft combined on 3 flrs, with 2383.79 sqft above ground. This haven offers 6 beds, 3.5 baths, Main floor Den w/ double french doors + incredible mega Bonus Room. Kitchen features granite countertops & exciting 4ft by 2 ft white tiles for backsplash to ceiling. Stainless steel appliances compliment the dual tone cabinet finish from wood grain to gloss white MDF cabinet fronts. The living room was redesigned to re-accentuate the original gas fireplace into a modern elegance fireplace wall built in matt black tiles with 3D beveled corners taking your breath away w/ 9inch Vinyl plank. Front entry was beautifully rebuilt in 2ft by 2ft white gloss tiles. The complete lights have been changed to LED lights and home has been professionally painted to an incredible color. New 50 oz carpets throughout and developed basement. Dont Miss! Ownit (id:6769)