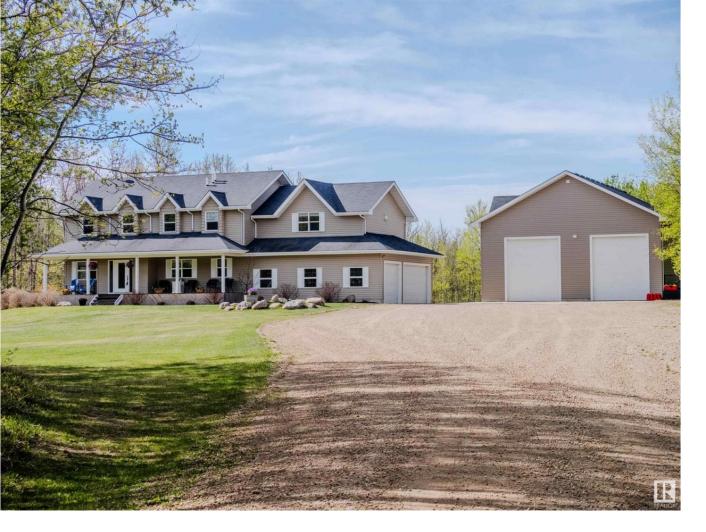

## Rural Strathcona County Alberta

9.6 ACRES OF PRIVACY/LUXURY/COUNTRY OASIS...TRIPLE GARAGE ATTACHED...SEPARATE 40x60sf SHOP/MAN CAVE..10 MIN TO SH PK/2 MIN to ARDROSSAN...PERFECT MIX OF TREES/PARK...NOT IN SUBDIVISION....~!WELCOME HOME!~ Open concept design, w/ chef kitchen, granite counters, raised eating bar, built in buffet, & walk thru pantry. Eating area has patio doors leading onto a covered maintenance free deck. The main floor also has a formal dining room, an office, 2 pc bath & spacious back entrance. The upper level has a huge primary with walk in closet and a 5 pc ens w/jacuzzi tub, 2 sinks & separate shower. Two more spacious bedrooms, a 5 pc main bath, laundry room & a cozy bonus room with gas FP w/stone surround, completes the upper floor. Built-ins everywhere! Don't forget the great entertaining walk out basement! Shop is anything you want it to be, with in floor heating & its own deck! Enjoy those summer nights on the deck or by the fire ~!WELCOME HOME!~ (id:6769)