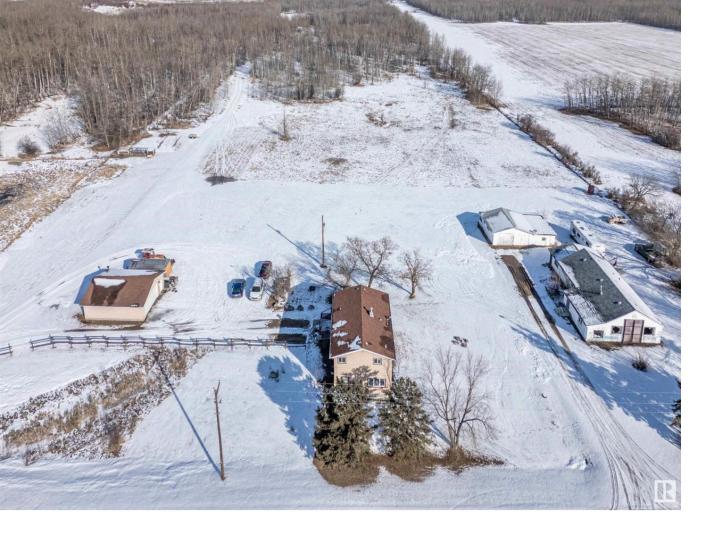

## Rural Strathcona County Alberta

\$595,000

Location, location, location! This 20 acre property is situated 15 mins from Sherwood Park, and under 20 mins from Edmonton. This character home's main floor consists of a large mud-room leading to a well-equipped kitchen and large living room and for convenience there is a two piece bathroom just off the mud-room. Upstairs you will find a bonus room, three good sized bedrooms and a four piece bathroom. Outside is where this property really shines. It has two double garages for all the toys, many trails, camping spots, a firepit area, along with access to Cooking Lake at the back of the property, which makes it an outdoor enthusist's paradise. Add to all this an older home with full services and separate driveway that would make the perfect location for a future shop. (id:6769)