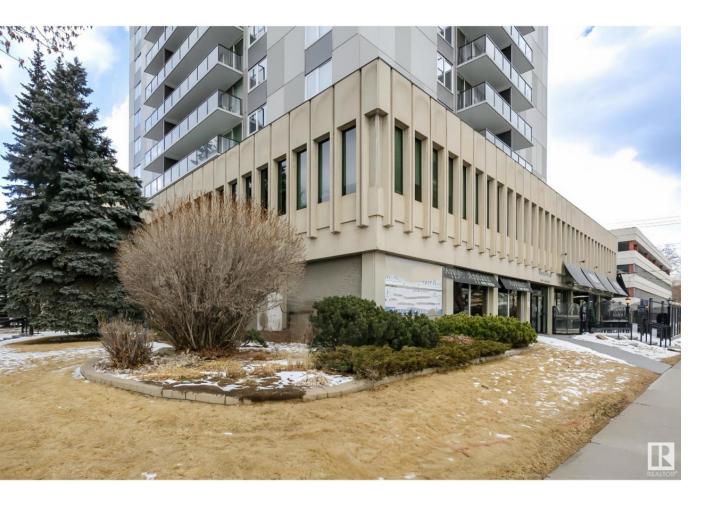

## Edmonton Alberta

\$450,000

Exceptional commercial space in the heart of Downtown Edmonton, currently utilized as a law office but suitable for any professional office needs. Located on the corner of 110 Ave & 116 St, across from the historic LeMarchand Mansion and Grant Notley Park, this mixed-use building offers prime visibility and convenience. The property features 7 large offices, a spacious boardroom, a fully equipped kitchen, a welcoming reception area, and a central space perfect for additional desks or modular workstations. All offices boast expansive windows, filling the space with natural light. The building also has its own parkade, ensuring ample parking for staff and clients. Residential units above the commercial space create a vibrant, mixed-use environment. Don't miss this rare opportunity to secure a beautifully designed office space in a prestigious downtown location. (id:6769)