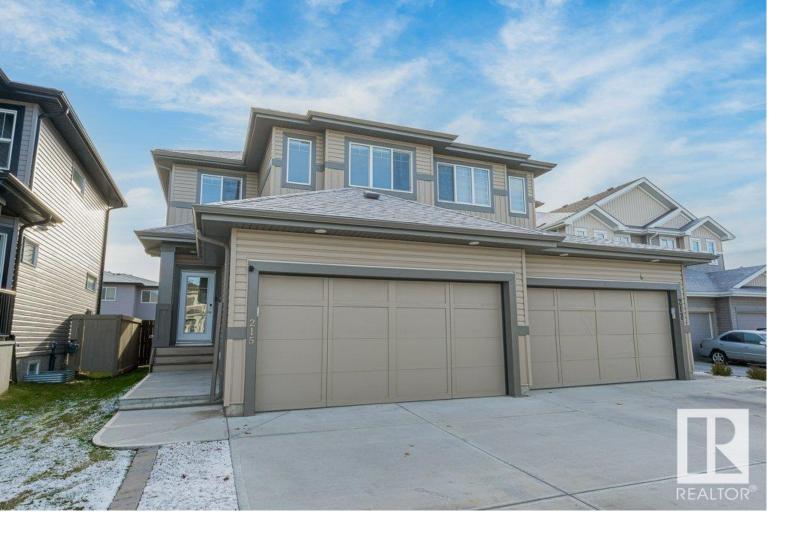

## 215 41 Avenue Edmonton AB

\$469,900

This stylish floor plan welcomes you in with an open floor plan and it even includes a side entrance to the basement! This home has barely been lived in and is in excellent condition. At 1517 square feet of living space, this open-concept home has quartz counters in the kitchen with stainless steel appliances and large island. Deck off the patio doors opens onto a fully fenced and sunny south facing landscaped yard. Upstairs there are three bedrooms, including a master bedroom with shower ensuite and walk in closet. The unfinished basement with separate exterior door entrance provides future basement suite options for you. The attached double garage with large parking pad in front. Prime cul de sac location with great access to Henday and Whitemud plus shopping area. This area borders on Fulton wetlands with bird nesting islands, and shoreline walking trails plus park space that extends throughout the vast woodland ravine.