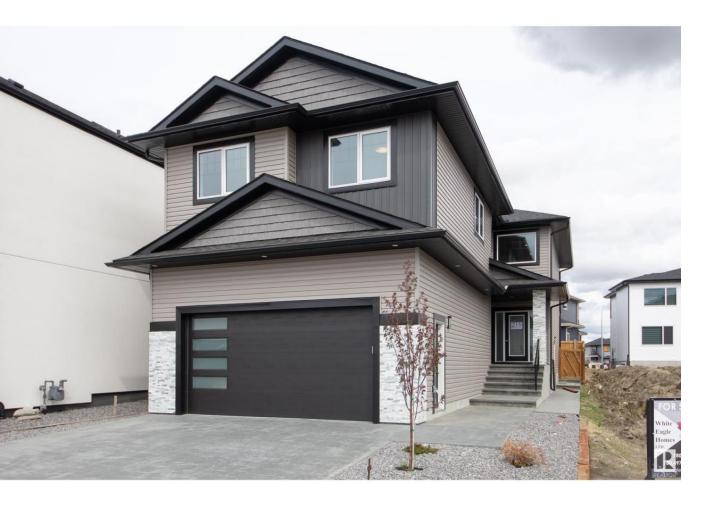

## Edmonton Alberta

Brand New 2 Story with secondary Suite. 5 bedrooms in main house, 2bedrooms in secondary suite. Perfect house for Large Family with total 3629 sq ft of developed area modern designed black and wood cabinets. Spice kitchen 18' ceiling in grade room and front entry. Beautiful fireplace with natural stone and wood elements. Modern horizontal reallings, quarts countertops with waterfalls. Design on kitchen island. Electric 2 fireplaces in master bedroom. Engineering hardwood and porcelain tiles. Large kitchen in secondary suite. Concrete pad and sidewalk for easy access. Landscaping competed.Front and back extended side of the garage for 3 to4 vehicles. Built in appliances, 2 furnaces. Very sound build with 3ply glazed windows, plywood on sub tools. Stampool concrete stairs to the front and driveway. (id:6769)