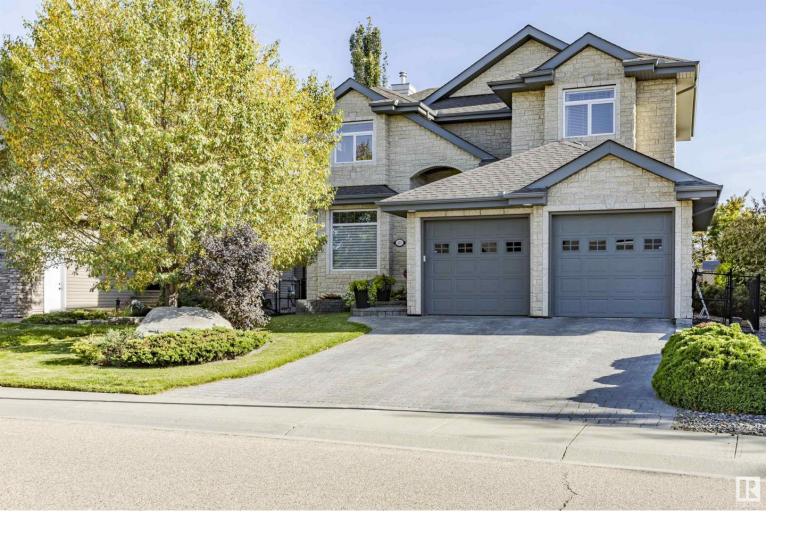

## 215 GALLAND Close Edmonton AB

\$739,900

SIMPLY IMMACULATE! This custom 2-storey in Estates of Parkland features Tindlestone/stucco exterior & stone driveway leading to the o/s d/garage. This sought after community in West Edmonton has everything - trails, parks & ponds, close to schools & easy access to the Anthony Henday & Whitemud. The property backs onto a green belt, set back from a walking trail & Le Cerf Park. Enjoy the view of mature trees, south facing yard (sprinkler system, composite deck & stamped concrete patio) framed by floor to ceiling h/e windows with transoms. The main floor has 10 ft. ceilings, tall Euro doors & crown molding. This 2489 sq.ft. home boasts a chef's kitchen, granite, pantry, office, family room (Rundlestone fireplace), sitting room/den, mudroom & half bath. A curved staircase brings you upstairs, 3 beds, 4 pce bath & curved feature wall in the primary suite, w/i closet & 5 pce ensuite. The basement is fully developed, in-floor heat, family room/rec area, 4th bedroom, 4 pce bath, laundry & storage.