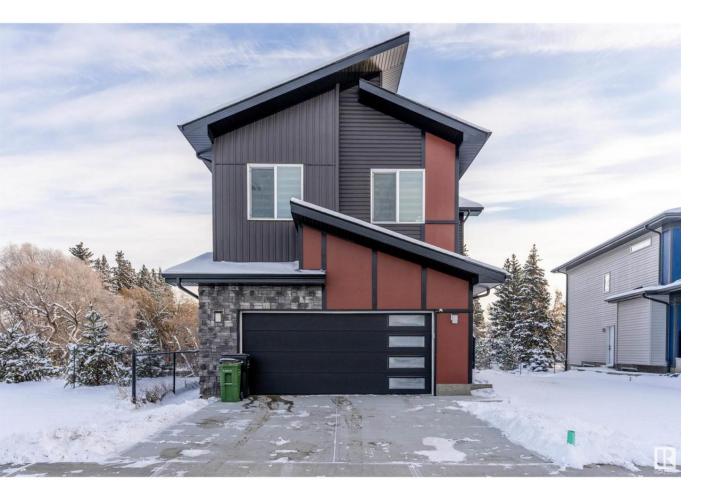

## Edmonton Alberta

Nestled in the Glenridding Ravine community, this stunning home is build on huge lot of 723.634 sq m, offers 4 spacious bedrooms and 4 full bathrooms. The main floor is thoughtfully designed with a bedroom and full bathroom, perfect for an elderly family member or guest. It also includes separate living, dining, and kitchen areas, offering plenty of space for both family gatherings and everyday living. There is a spice kitchen for added convenience. On the upper floor, you'll find 3 generously sized bedrooms, and 3 full bathrooms, a bonus room, and a laundry room for added practicality. The unfinished basement comes with a SEPERATE ENTRANCE, offering endless potential for future development. The home also boasts an attached double garage with dimensions of 23'6 x 22'1, providing ample storage and parking space. The sleek modern elevation and the convenience of having all necessities within walking distance make this home a perfect blend of luxury, functionality, and location. (id:6769)