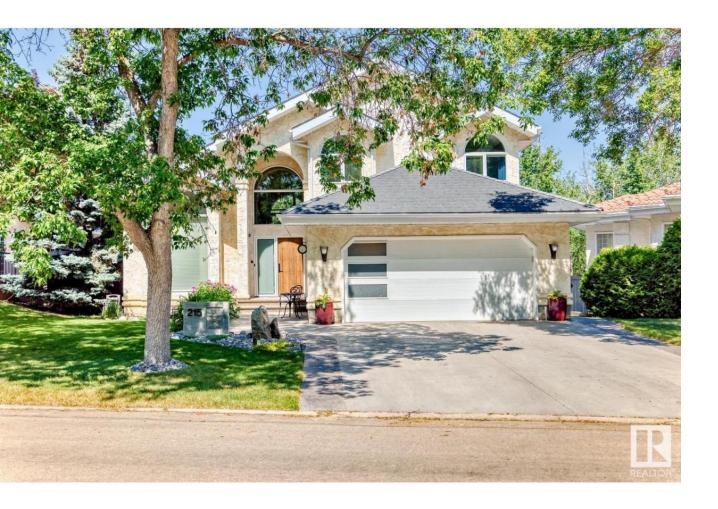

## Edmonton Alberta

\$1,225,000

This is an incredible home in a great location backing on to a park in the Ogilvie Ridge area of southwest Edmonton. The owners have continued to update the home over the years. New front entrance door and side window panel. main floor good size entrance vaulted ceiling with main floor living room formal dining room kitchen redone 2011 double ovens & bar fridge with eat in area, access to backyard. family room with a gas fireplace. main floor laundry and den. 2pc bath. Upstairs master suite updated 2018 also 2 other bedrooms and 4pc bath. Large Rumpus room in the basement with Projector screen with extra bedroom and 3 pc bath storage/work extra closet storage room Lots of newer glass in windows and Patio door. with Newer Driveway and skylights redone 2017 Installed Solar Panel 2022 Hardwood floor in living areas 2018 Quick walk to parks and ravine. Community building with pickleball and tennis courts. Great Family home. close to shopping, School transportation good access to freeway system. (id:6769)