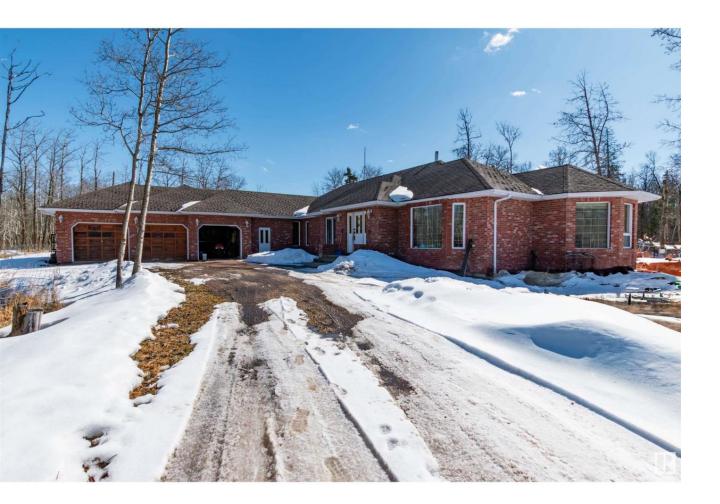

## Rural Strathcona County Alberta

\$829,707

Privacy and tranquility await you in this lovely acreage property! Featuring a WALKOUT BUNGALOW situated on 22.6 ACRES!! TRIPLE ATTACHED GARAGE! This awesome property offers 2275 square feet plus FULLY FINISHED basement. Only 15 minutes from Sherwood Park! Fabulous layout with a large entry way, curved staircase, spacious living room & lots of natural light throughout. Huge eat-in country kitchen with skylight, vaulted ceilings plus a generous open dining area. Large family room with double-sided wood-burning fireplace to the Primary Bedroom. Lovely 4 piece ensuite. Two additional bedrooms on the main plus a 4 piece bathroom, laundry room, mud room & breezeway. The walkout basement can be accessed from the front or back of this home. It offers a massive Rec Room with wood-burning stove, 4th bedroom, 3 piece bathroom, and tons of storage space. 2 furnaces were replaced (2015) & newer septic pump (2022). Amazing setting with an abundance of mature trees, trails and so much land to enjoy!! INCREDIBLE VALUE!! (id:6769)