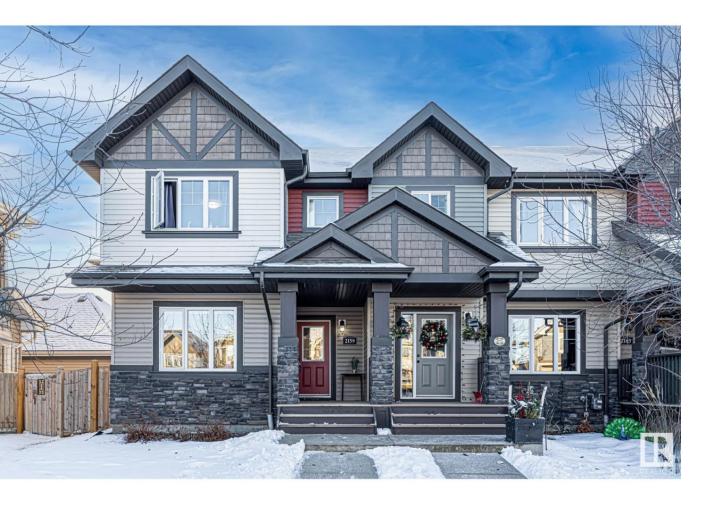

## Edmonton Alberta

WELCOME HOME to the desirable community of Trumpeter by BIG LAKE! This 2-storey end-unit townhouse HAS NO CONDO FEES offers 1,410 sq. ft. of living space, featuring 3 spacious bedrooms upstairs, each with a walk-in closet. The primary bedroom includes its own 4-piece ensuite. The home boasts BRAND NEW TOP OF THE LINE LAMINATE FLOORING on the main floor and FRESH BRAND NEW CARPET UPSTAIRS. The openconcept main level includes a bright living room, dining room, and a kitchen with BRAND NEW SMART LG STAINLESS STEEL APPLIANCES. Large windows flood the space with natural light, leading to the backyard it is FULLY FENCED with a detached double garage WITH PREMIUM INSULATION & PLYWOOD & NATURAL GAS HEATER. The unfinished basement houses the furnace, HWT, and HRV system, with 648 square feet, ready for your personal touch. Surrounded by trails, ponds, Big Lake, golfing, daycare, free on demand bus, and just minutes from shopping and schools, this home offers both convenience and tranquility. Make it yours today! (id:6769)