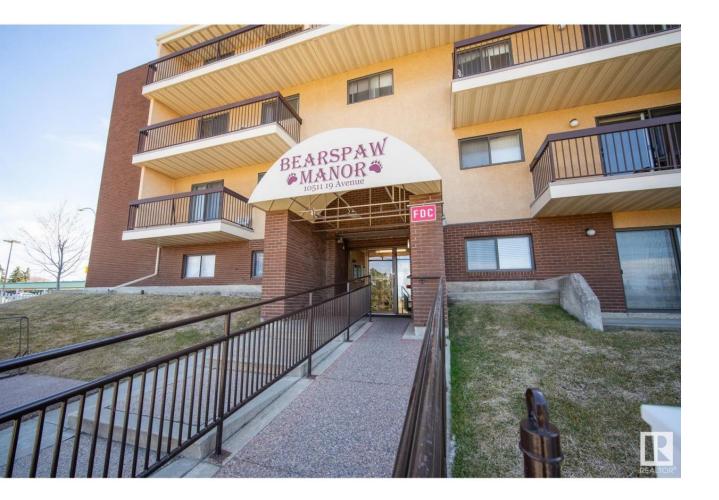

## Edmonton Alberta \$149,900

Welcome to Bearspaw Manor. This 903 sq ft 2 bedroom, 2 bathroom condo features a bright, functional layout in a quiet, well-maintained building in Bearspaw, Edmonton. Highlights include in-suite laundry, a spacious kitchen, and a comfortable living area that opens onto a private balcony. The primary bedroom offers a walk-through closet and a 4-piece ensuite, while the second bedroom is ideal for guests, a roommate, or a home office. Includes 1 underground parking stall and convenient elevator access. Located close to shopping, transit, parks, and major roadways. (id:6769)