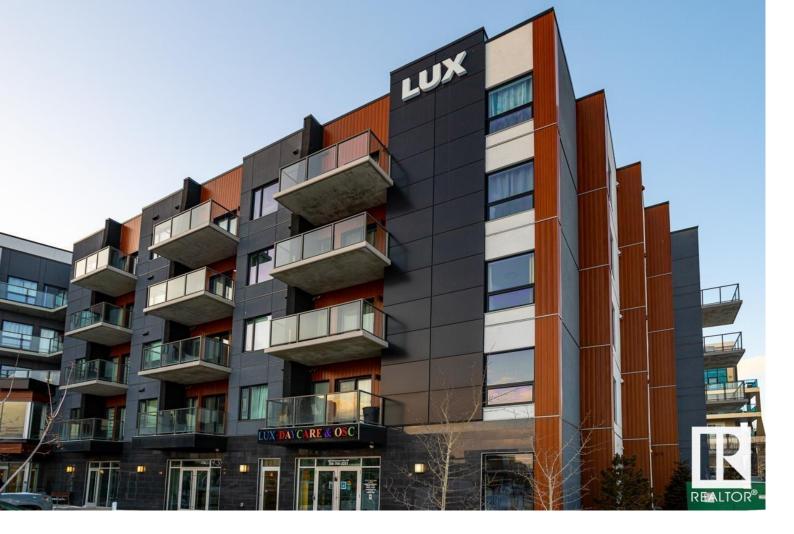

## Edmonton Alberta

\$329,900

Welcome to this TWO bedrooms, TWO full baths plus DEN condo unit in LUX at Upper Windermere - a luxury STEEL & CONCRETE condo building in a fabulous area. This unit offers an open concept and very functional floor plan. Features laminate flooring w/ 9' ceilings; A convenient DEN is off entry. Gourmet kitchen has ample ceiling height cabinets, quartz countertops, stainless steel appliances, canopy hood fan & full height mosaic glass backsplash. Primary bedroom comes with a walk-through closet & 4 pc ensuite w/ double sinks. One more good sized bedroom & one 4pc main bath. One titled & heated underground parking. In suite Laundry. A large west facing balcony with great pond view. Luxury condo living with great access to all amenities including public transportation, walking distance to shopping restaurants, banking, onsite daycare & pharmacy, a K-9 school and much more! \*\*\*Builder's Plan indicates 968 sq.ft for the enclosed area of this unit\*\*\*. (id:6769)