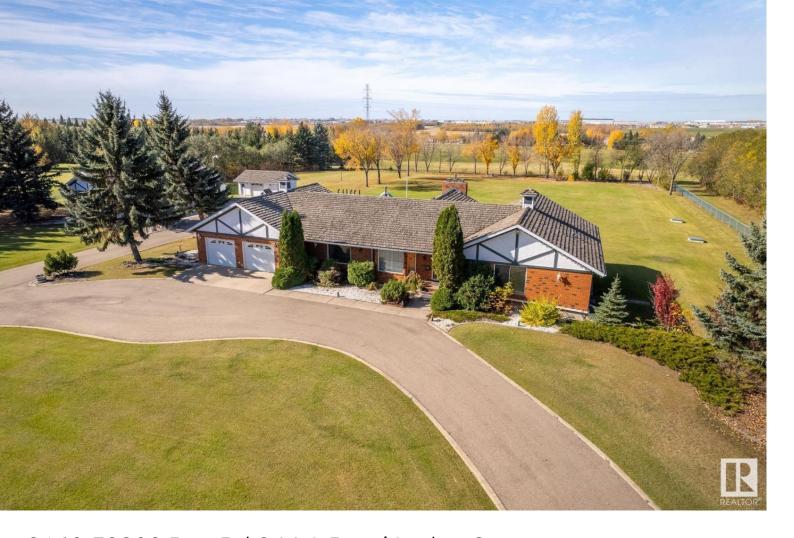

## 2160 50302 Rge Rd 244 A Rural Leduc County AB

\$999,900

ESTATE bungalow nestled in the sought after Linda Vista community with CITY WATER! This home was built to last the times with the expert craftsmanship by KEMP JESKY BUILDERS! You have to view this acreage in person to fully appreciate the quality and the care that has been put into this home! To start, every door in this home are SOLID WOOD FIRE DOORS, the beams holding the structure exceed any standard that you would see today, the appliances are THERMODORE/SUBZERO/BOSCH, the shingles on the home were constructed to last a lifetime, 3 LENNOX furnaces heat the home, 2 Central A/C units for the summertime, the HWT is a 75L Bradford (2017), the driveway was REPAVED in 2014, NEW RADIANT heat throughout the entire TRIPLE BAY SHOP with a floor drain, underground RAIN CISTERNS, & so much more! This home has the space to host the entire family with 5 beds, 5 bathrooms, 4SEASON SUNROOM, 2nd KITCHEN, & a laundry room with clothes line access to the EXTERIOR! This home backs onto county land giving lots of privacy!