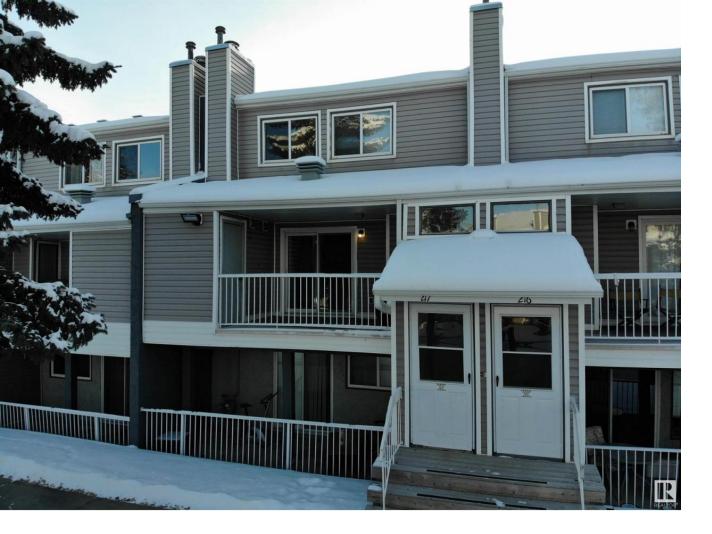

## Edmonton Alberta

\$164,900

OVER 1000SQFT, 2-BEDROOM, 2 STOREY CONDO ideally located in the Ermineskin neighbourhood within WALKING DISTANCE TO CENTURY PARK LRT STATION! The private entrance leads to the mudroom with plenty of closet space and opens to the living room with wood burning fireplace and large balcony. The kitchen flows into the dining area and large versatile storage room. Upstairs you will find the IN-SUITE LAUNDRY and two ample sized bedrooms and a full bathroom with cheater door to the primary bedroom through the WALK IN CLOSET. There is a short walk to the parking spot from your front door and easy access to all the amenities on 23rd Ave and South Edmonton Common. (id:6769)