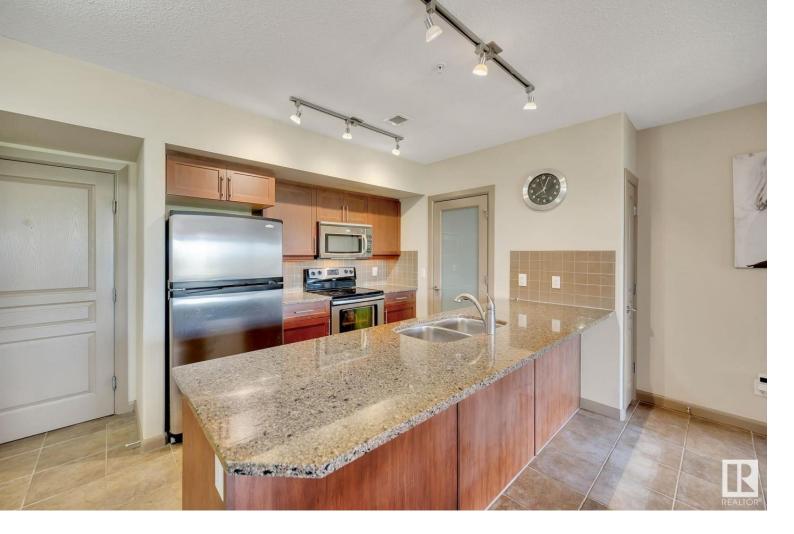

## 500 PALISADES Way 217 Sherwood Park AB

\$299.250

Experience serene living in this 18+ condo, constructed with STEEL and CONCRETE for ultimate quiet and privacy. This north facing unit overlooks the peaceful park area and offers 2 spacious bedrooms, a versatile den and 2 full bathrooms. The kitchen has ample granite counter space for baking and cooking, maple cabinets, stainless steel appliances and a walk-in pantry. The primary bedroom features a walk-in closet. The unit is cooled with an upgraded air handler and has in-suite laundry. Step out onto the covered balcony, equipped with natural gas BBQ hook-up, perfect for outdoor entertaining. Enjoy underground parking with a storage cage. The secure building provides peace of mind and the unit provides all the modern conveniences you desire. Utilize the social room to play pool, watch the Oilers win the cup or entertain friends. The well equipped gym will keep you in shape. New roof will be installed. Don't miss this opportunity to live in a fantastic community with great neighbors!