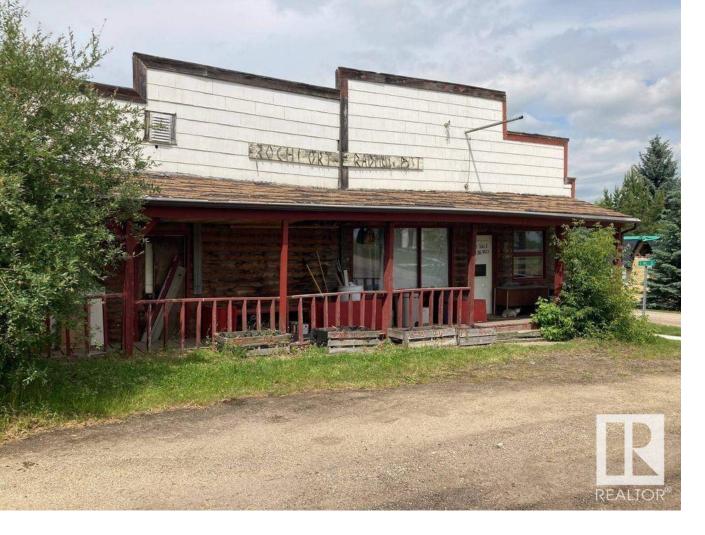

## 57115 RGE ROAD 80 217 Rural Lac Ste. Anne County AB

\$150,000

Remarkable opportunity in cozy hamlet in Alberta within Lac Ste. Anne County. It is located approximately 105 kilometres (65 mi) northwest of Edmonton and 8 kilometres (5.0 mi) east of Mayerthorpe. This former trading place boasts spacious 1485 sq ft home with 3 bedrooms, great living area with wood burning stove. Huge detached garage (26' x 46') was built in 1993 . The is also an addition to the house (40' x 49'). House comes with fridge, stove, washer, dryer and lawn mower.