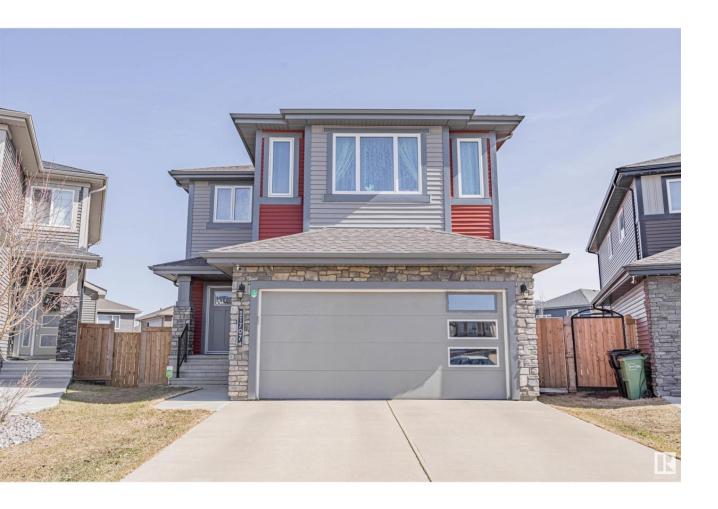

## Edmonton Alberta

\$625.000

Discover this exquisite PRE-INSPECTED one-of-a-kind home situated on a LARGE LOT in ROSENTHAL! This property blends a chef-inspired kitchen boasting ample quartz counters & cabinet space, an open layout seamlessly flowing into the dining/living areas, a SUN ROOM, and a gas FIREPLACE & HARDWOOD flooring-perfect for indoor/outdoor entertaining. The main floor also offers a 2-pc bathroom, a laundry closet & access to a double attached garage. Upstairs, enjoy a grand BONUS ROOM, a lavish primary suite featuring a walk-in closet & spa-like 5-PC ensuite with a separate shower & tub. Two additional spacious bedrooms & another bathroom complete the top level. The basement is almost completely finished & offers a REC ROOM, a den, a 4-PC bathroom & a large storage/utility room. Outside, the fully landscaped & fenced LARGE YARD includes a separate covered BBQ area, a veggie garden, gazebo & newly planted trees. Located next to shopping centers, schools, and the upcoming Lewis Farms REC CENTER make this a hidden gem! (id:6769)