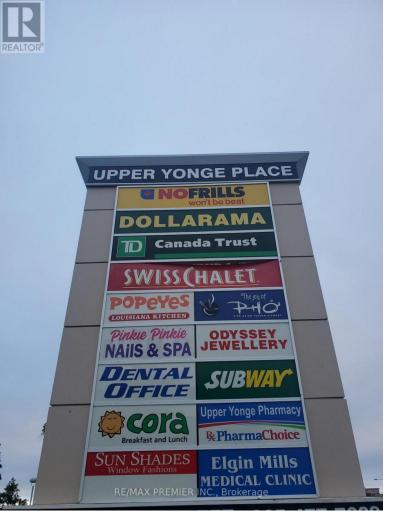

## 10909 Yonge Street 218 Richmond Hill Devonsleigh Ontario

Prime 2nd Floor office suite with elevator access \* Built-out with offices, reception and multi-purpose rooms \* Convenient kitchenette \* Functional layout \* Bright window exposure \* Abundance of natural light \* Located in a busy plaza anchored with No Frills, TD Bank, Swiss Chalet, A&W, Subway, Cora's, Popeye's, Dental, Medical, Pharmacy, Optical, Service Ontario and many more. \*\*\*\* EXTRAS \*\*\*\* Strategically located between 2 signalized intersections in close proximity to the YRT bus loop in a well-established trade area \* Multiple Ingress and Egress from surrounding streets \* High pedestrian and vehicular traffic. (id:6769) Listing Presented By: