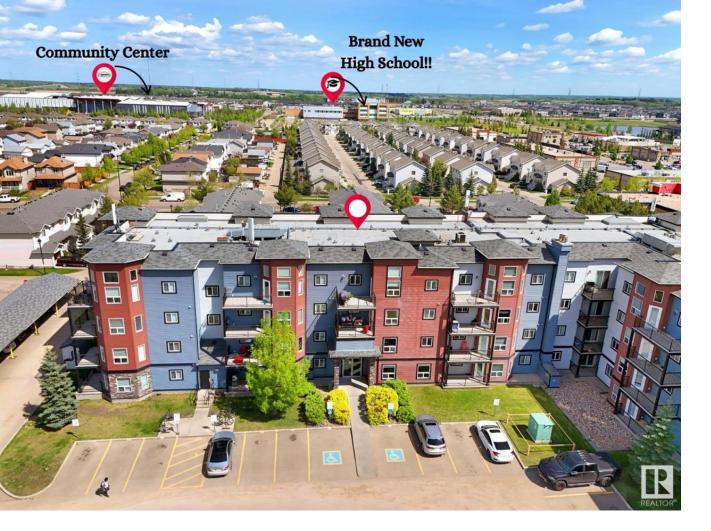

## Edmonton Alberta

\$225.000

FANTASTIC VALUE IN A PRIME LOCATION... Walking distance to Brand New HIGH SCHOOL & REC CENTER. This spacious 2 BEDROOM, 2 BATHROOM unit comes complete with U/G PARKING STALL, STORAGE CAGE, and CAR WASH -- WOW!! The building offers great AMENITIES like an EXERCISE ROOM and a PARTY ROOM for entertaining, all just steps from SILVERBERRY PARK - perfect for DOG WALKS, OUTDOOR FUN, or a GAME OF SOCCER. Inside, you'll love the functional layout featuring IN-SUITE LAUNDRY and a WALK-THROUGH CLOSET leading to a PRIVATE ENSUITE in the primary bedroom. Condo fees include HEAT AND WATER for added peace of mind. 2 Min Short WALK to SHOPPERS, SAVEN-ON-FOOD, RESTAURANTS, BANKS, and a PLAYGROUND, with QUICK ACCESS to ANTHONY HENDAY and WHITEMUD DRIVE for easy commuting. A MUST-SEE in a SOUGHT-AFTER COMMUNITY! (id:6769)